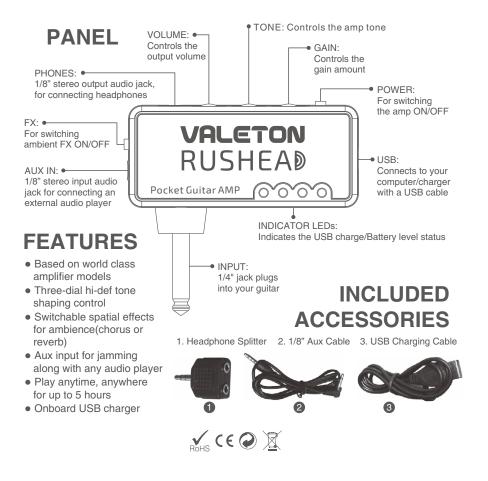

## Your Pocket Guitar AMP

The RUSHEAD Pocket Guitar AMP is an easy to use headphone amplifier for guitar and bass. Inside you'll find all the heat of the world's most famous amplifiers, each with a full range of gain adjustment. You get everything you need for clean natural tone, toasty overdrive, and even heavy metal!

Amps love effects, and the Pocket Guitar AMP also hooks you up with classic-voiced chorus and reverb to give your performance that choice "A-list" tone.

A special design lithium battery both powers the amp and can charge your USB devices for over five hours of continuous use. An AUX IN jack lets you play frontman to your favorite back tracks.