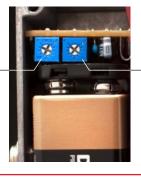

Its compact design takes up very little real estate. It will fit anywhere you desire on your pedal board. But don't let the small size fool you, this simple one-knob powerhouse produces heavy crunch to fiery distortion tones. Output level and treble control can be adjusted with 2 trimmers located inside the pedal.

### Output level -

Adjusts the amount of volume. Open the bottom cover: 0 at 10 o'clock,10 at 2 o'clock. (Default setting is between 7~8 o'clock.)

### Treble cut level

Adjusts the amount of treble. Open the bottom cover: 0 at 2 o'clock,10 at 10 o'clock. (Default setting is between 3~4 o'clock.)

www.ews-us.com distributed by Prosound Communications Inc. www.prosoundcommunications.com