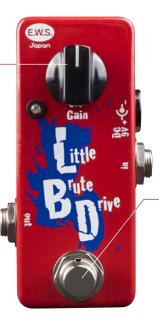

Following the very well received Brute Drive, we are proud to introduce the newest pedal from EWS, the Little Brute Drive (LBD). From its small body, jumps out an intense distortion similar to its big brother, the Brute Drive.

Its compact design takes up very little real estate. It will fit anywhere you desire on your pedal board. But don't let the small size fool you, this simple one-knob powerhouse produces heavy crunch to fiery distortion tones. Output level and treble control can be adjusted with 2 trimmers located inside the pedal.

This is an overdrive/distortion pedal that is compact in size, user-friendly and surely to become your work-ready weapon!

And of course, it's true-bypass.

### Gain -

Adjust the amount of gain. For crunch-tone, set the gain knob between unity and 12 o'clock. For more moderate to extreme distortion sounds, turn knob past the 12 o'clock position.

# **On/Off Switch**

This pedal is true-bypass to minimize the degradation of sound quality.

You can set the Treble cut level with the internal trimmer.