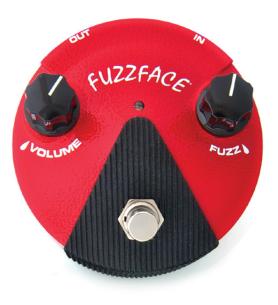

### DESCRIPTION

- · Legendary Fuzz Face tone with pedalboard-friendly size, AC power and on/bypass status LED
- Based on '66-'68 era pre-silicon Fuzz Face pedals
- Warm vintage fuzz tones provided by slightly mismatched germanium transistors
- True bypass