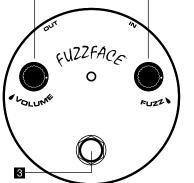

## 2 1 CONTROLS 1 VOLUME knob controls overall WZZFACA. effect volume 2 FUZZ knob controls amount of fuzz $\mathbf{O}$ 3 FOOTSWITCH toggles on/ · LOLUMA bypass (blue LED indicates on)