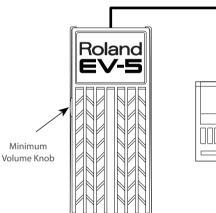

# **OPERATION**

EXPRESSION

PEDAL

- 1. Set up the EV-5 with the keyboard as shown in "CONNECTION".
- 2. Press the pedal down as far as it goes, and set the maximum volume using the volume knobs of the keyboard.
- 3. Return the position of the pedal to the highest position, and set the minimum volume by using the Minimum Volume Knob on the EV-5. (The Minimum Volume Knob does not affect the maximum volume.)
- 4. Now, you can control the volume by using the pedal within the range between the maximum and the minimum volume you have set.

# **SPECIFICATIONS**

Main Volume Pedal Minimum Volume Knob Stereo Plug Cord (2 m) Dimensions: 86 (W) x 200 (D) x 54 (H) mm 3-3/8 (W) x 7-7/8 (D) x 2-1/8 (H) inches Weight: 400 g / 14 oz Accessories: Owner's Manual