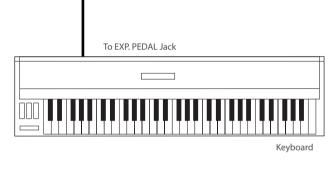

# **OPERATION**

EXPRESSION

PEDAL

- 1. Set up the EV-5 with the keyboard as shown in "CONNECTION".
- 2. Press the pedal down as far as it goes, and set the maximum volume using the volume knobs of the keyboard.
- 3. Return the position of the pedal to the highest position, and set the minimum volume by using the Minimum Volume Knob on the EV-5. (The Minimum Volume Knob does not affect the maximum volume.)
- 4. Now, you can control the volume by using the pedal within the range between the maximum and the minimum volume you have set.

# CONNECTION

\* Connect the EV-5 only with other Roland or BOSS products. Connecting with products from other manufacturers may result in damage to the unit.